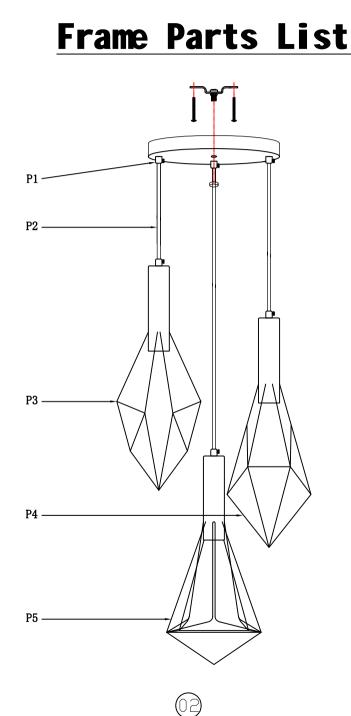

# $\begin{array}{c} \textbf{LDPD2108} \text{ di6.0"H17.5"l3} \\ \text{step 1} \end{array}$

Please use the parts list to ensure you are not missing any parts

#### LDPD2108

PARTS LIST

| part | picture | Description                      | Qty | Check list |  |  |
|------|---------|----------------------------------|-----|------------|--|--|
| ZA   |         | 4"Junction box<br>(not included) | 1   |            |  |  |
| ZB   | (3      | P3 Wire connector                | 3   |            |  |  |
| ZC   |         | L4" Mounting<br>bracket          | 1   |            |  |  |
| ZD   |         | 5/32-32 Screw                    | 3   |            |  |  |
| ZE   | 0       | Plastic bracket                  | 1   |            |  |  |
| ZF   |         | 9.8"Metal Canopy                 | 1   |            |  |  |
| ZG   | 0       | M10 Flat nut                     | 1   |            |  |  |
| P1   |         | Wire lock                        | 6   |            |  |  |
| P2   | $\sim$  | Power Cord 60″<br>18# Black      | 3   |            |  |  |
| P3   |         | 6.3"Lampshade                    | 1   |            |  |  |
| P4   |         | 6.3"Lampshade                    | 1   |            |  |  |

#### LDPD2108 D16.0"H17.5"L3

| part | picture | Description   | Qty | Check list |
|------|---------|---------------|-----|------------|
| Р5   |         | 7.1"Lampshade | 1   |            |
|      |         |               |     |            |
|      |         |               |     |            |
|      |         |               |     |            |
|      |         |               |     |            |
|      |         |               |     |            |
|      |         |               |     |            |
|      |         |               |     |            |
|      |         |               |     |            |
|      |         |               |     |            |
|      |         |               |     |            |
|      |         |               |     |            |

## Frame Assembly Diagram

LDPD2108 D16.0"H17.5"L3

## Frame Assembly Instructions

Installation

Please read all instructions carefully.

Before you proceed to install, make sure that the power supply is turned off and remains off until installation is complete. Please note that each part has been assigned a number. Please proceed in a numerical order.

1.Fix the mounting bracket(01) to the ceiling.
2.Fix the lamp body(02) to the mounting bracket(01) with nut(03).
3.Install the bulbs(04,not included) into the lamp fixture.

The end!