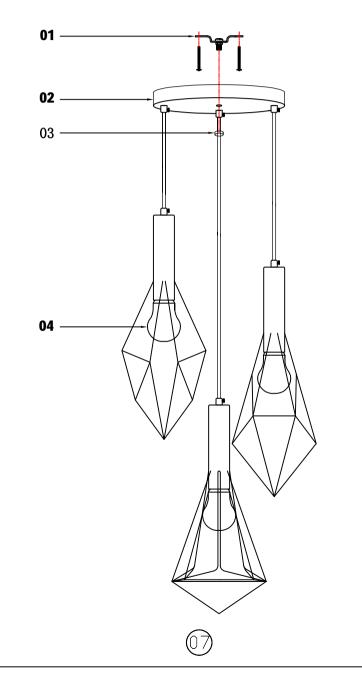

(01)

# $\begin{array}{c} \textbf{LDPD2108} \text{ di6.0"H17.5"l3} \\ \text{step 1} \end{array}$

Please use the parts list to ensure you are not missing any parts

#### LDPD2108

PARTS LIST

| part | picture | Description                      | Qty | Check list |  |  |
|------|---------|----------------------------------|-----|------------|--|--|
| ZA   |         | 4"Junction box<br>(not included) | 1   |            |  |  |
| ZB   | (3      | P3 Wire connector                | 3   |            |  |  |
| ZC   |         | L4" Mounting<br>bracket          | 1   |            |  |  |
| ZD   |         | 5/32-32 Screw                    | 3   |            |  |  |
| ZE   | 0       | Plastic bracket                  | 1   |            |  |  |
| ZF   |         | 9.8"Metal Canopy                 | 1   |            |  |  |
| ZG   | 0       | M10 Flat nut                     | 1   |            |  |  |
| P1   |         | Wire lock                        | 6   |            |  |  |
| P2   | $\sim$  | Power Cord 60″<br>18# Black      | 3   |            |  |  |
| P3   |         | 6.3"Lampshade                    | 1   |            |  |  |
| P4   |         | 6.3"Lampshade                    | 1   |            |  |  |

(04)

(03)