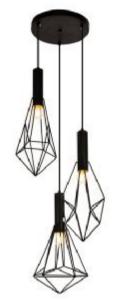

#### Installation manual for: LDPD2108

Dimensions : D16.0"H17.5"L3 Collection : Pendant Bulb Type :E26 bulb not included Lamp Frame Weight(lbs):4.5 Total Weight(lbs):6.7

Thank you for choosing our exquisite chandelier. We are providing the finest quality crystal chandelier for our customers. Our master designers and craftsmen intend to give a professional insight on lighting design and product quality. Prompt and efficient services are our priority. We enclosed detail instructions on how to install your light fixture properly. Please read all instructions carefully and thoroughthoroughly. If you have any questions, our professional customer service team is committed to assisting you, please call our toll free HOTLINE AT:

#### LDPD2108 D16.0"H17.5"L3